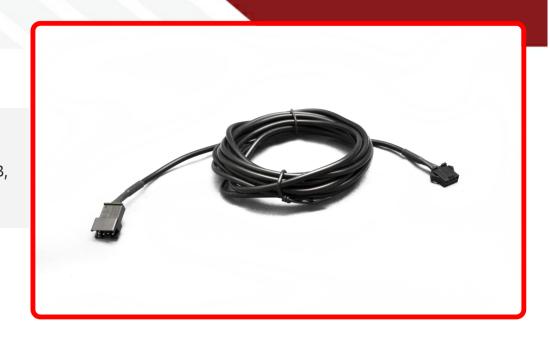

## SKU#RS12EW

Part # 1006336

**Description** 

LED Strip (12.5 ft.) 4.2 meter Extension Wire (RSUKIT, RSIKIT, RSWWKIT, RS04RGB, RS08RGB, RS12RGB) by piece

Categories Coloradar

Categories ColorADAPT RGB LED Accent Kits

## **Product Information**

LED Strip (12.5 ft.) 4.2 meter Extension Wire (RSUKIT, RSIKIT, RSWWKIT, RS04RGB, RS08RGB, RS12RGB) by piece

Est. Labor Hours

Gross Weight 0.02 Width 6.00

Net Weight 0.02 Height 1.50